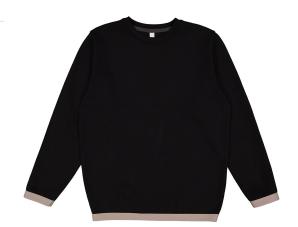

# LAT Adult Statement Fleece Crew Sweatshirt

# **Features**

- Ribbed collar
- Woven back neck tape with ticked pattern
- Back locker patch
- Contrast, super-stretch rib trim cuffs and bottom band
- Side seam construction
- Easytear<sup>™</sup> tear away label

#### **Fabric**

- 7.4 oz., 60% combed ringspun cotton, 40% polyester 3-end fleece
- CVC colors: 55% combed ringspun cotton, 45% polyester 3-end fleece
- 100% cotton face on all dyed fabrics (colors)
- Heathers and Printed fleece: 60% cotton, 40% polyester face