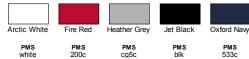

# PRODUCT DETAILS

## **Just Hoods**

**ELLEPTS** 

## **JHY030**

## **Just Hoods By AWDis Youth Crew**

### **Features**

- Ribbed collar, cuff and hem
- Twin needle stitching
- Tear away label

#### **Fabric**

- 8.3 oz. midweight fabric
- 80% ring spun cotton, 20% polyester blend with 100% cotton face

#### Sizes

XS - XL

#### **Product Specifications**

|               | XS    | S     | М     | L     | XL    |
|---------------|-------|-------|-------|-------|-------|
| BODY LENGTH   | 15.54 | 18.5  | 20.42 | 22.44 | 24.41 |
| BODY WIDTH    | 14.17 | 15.35 | 16.54 | 17.72 | 18.9  |
| SLEEVE LENGTH | 13.38 | 15.35 | 17.32 | 19.29 | 21.26 |



BACK VIEW

## 5 Available Colors