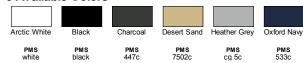

g and finishing processes have reduced water consumption by 50% per garment.
- To reduce the energy impact on the environment our production unit operates a waste heat recovery system.
- All paper, yarn and fabric waste material from the production process is reused and recycled

#### **Fabric**

- 10 oz. heavyweight fabric
- 70% ringspun cotton, 30% polyester blend

#### **Sizes**

■ S - 3XL





BACK VIEW

#### **Product Specifications**

|               | S     | М     | L     | XL    | 2XL   | 3XL   |
|---------------|-------|-------|-------|-------|-------|-------|
| BODY LENGTH   | 27.95 | 29.13 | 30.31 | 31.1  | 31.89 | 32.68 |
| BODY WIDTH    | 21.65 | 23.62 | 25.59 | 27.56 | 29.53 | 31.5  |
| SLEEVE LENGTH | 24.8  | 25.79 | 26.38 | 27.36 | 28.35 | 29.33 |

### 6 Available Colors