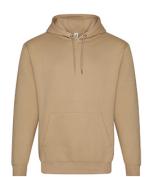

# Just Hoods By AWDis Unisex Urban Heavyweight Hooded Sweatshirt

#### **Features**

- Three panel self fabric hood
- Metal eyelets and cord ends
- 2x1 ribbed cuff and hem
- Twin needle stitching
- Tear away label
- From 2023 over 80% of our garments come without plastic packaging
- Technological innovations and upgrades in AWDis dyeing and finishing processes have reduced water consumption by 50% per garment.
- To reduce the energy impact on the environment our production unit operates a waste heat recovery system.
- All paper, yarn and fabric waste material from the production process is reused and recycled

#### **Fabric**

- 10 oz. heavyweight fabric
- 70% ringspun cotton, 30% polyester blend