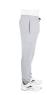

SIDE VIEW

**Product Specifications** 

|               | S  | M    | L  | XL   | 2XL | 3XL  |
|---------------|----|------|----|------|-----|------|
| INSEAM LENGTH | 31 | 31.5 | 32 | 32.5 | 33  | 33.5 |
| WAIST WIDTH   | 11 | 13   | 15 | 17   | 19  | 21   |