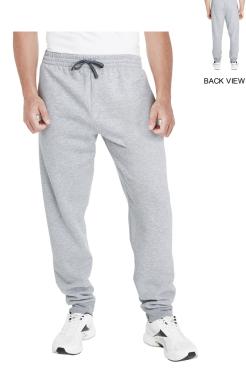

### Jerzees Adult 7.2 oz., 60/40 Nublend® Jogger

MSRP (A): \$15.50 USD

#### **Features**

- tapered leg
- differential rise for a better fit
- three-needle covered elastic waistband with external drawcord
- charcoal grey contrast drawcord and side entry pockets (except black heather, which has black)
- modern fit in a lightweight fleece
- 1x1 rib cuffs with spandex for stretch and recovery

#### **Fabric**

- 60/40 Cotton/Polyester
- 7.2 oz / 244 g