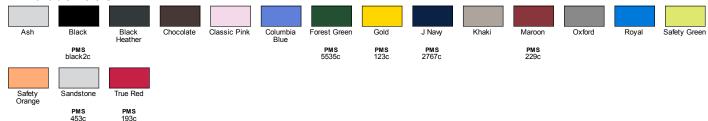

rzees Adult 9.5 oz. Super Sweats® **NuBlend® Fleece Crew**

MSRP (A): \$14.88 USD

#### **Features**

#### Sizes

- 50% cotton, 50% polyester
- S 4XL
- Oxford is 49% cotton; 51% polyester
- high-stitch density for a smoother printing canvas
- double-needle coverseaming on neck, armholes and waistband
- 1x1 ribbed neck, cuffs and waistband with spandex
- concealed seam on cuffs; virtually pill-free
- seamless body with set-in sleeves

#### **Product Specifications**

|                  | S  | М  | L  | XL | 2XL | 3XL | 4XL |
|------------------|----|----|----|----|-----|-----|-----|
| BODY WIDTH       | 20 | 22 | 24 | 26 | 28  | 30  | 32  |
| FULL BODY LENGTH | 27 | 28 | 29 | 30 | 31  | 32  | 33  |
| SLEEVE LENGTH    | 0  | 0  | 0  | 0  | 0   | 0   | 0   |









### 17 Available Colors