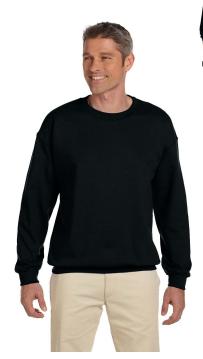

### Jerzees Adult 9.5 oz. Super Sweats® **NuBlend® Fleece Crew**

MSRP (A): \$14.88 USD

#### **Features**

#### Sizes

- 50% cotton, 50% polyester
- S 4XL
- Oxford is 49% cotton; 51% polyester
- high-stitch density for a smoother printing canvas
- double-needle coverseaming on neck, armholes and waistband
- 1x1 ribbed neck, cuffs and waistband with spandex
- concealed seam on cuffs; virtually pill-free
- seamless body with set-in sleeves