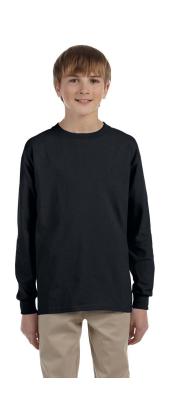

### 29BL

Jerzees Youth 5.6 oz. DRI-POWER® ACTIVE Long-Sleeve T-Shirt

#### Features

- **Sizes** • S - XL
- 50% cotton, 50% polyesterOxford is 53% polyester, 47% cotton
- Shoulder to-shoulder tape; doubleneedle coverstitched front neck
- set-in sleeves
- rib cuffs with concealed seams
- seamless body for a wide printing area
- double-needle stitched hemmed bottom; seamed 1x1 rib collar; CPSIA Compliant