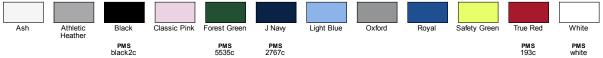

# PRODUCT DETAILS

## JERZEES.

### 29BL

Jerzees Youth 5.6 oz. DRI-POWER® ACTIVE Long-Sleeve T-Shirt

#### MSRP: Call for pricing

#### Features

- **Sizes** • S - XL
- 50% cotton, 50% polyesterOxford is 53% polyester, 47% cotton
- Shoulder to-shoulder tape; doubleneedle coverstitched front neck
- set-in sleeves
- rib cuffs with concealed seams
- seamless body for a wide printing area
- double-needle stitched hemmed bottom; seamed 1x1 rib collar; CPSIA Compliant

#### **Product Specifications**

|                  | S  | м  | L  | XL |
|------------------|----|----|----|----|
| BODY LENGTH      | 0  | 0  | 0  | -  |
| BODY WIDTH       | 16 | 17 | 18 | 19 |
| FULL BODY LENGTH | 20 | 22 | 24 | 26 |
| SLEEVE LENGTH    | 0  | 0  | 0  | -  |

#### 12 Available Colors