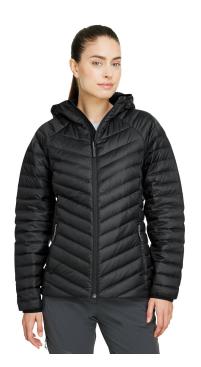

# Jack Wolfskin Ladies' Passamani Down Jacket

### **Features**

- High collar for wind protection
- Two hand pockets, zippered chest pocket.
- Hyperdry down retains thermal properties even when wet
- Weight: 330g (size S)
- Greenbutton approved holding supply chain to the highest human rights and sustainability standards

#### **Fabric**

- Main Fabric: Pertex Quantum; 100% Polyamide (recycled)
- Fill: Hyperdry Down En 90/10 White Duck Down Pfc Free Wr Rds, 700Cuin Fc; 90% White Duck Down, 10% Feather
- Windproof And Water-Repellant