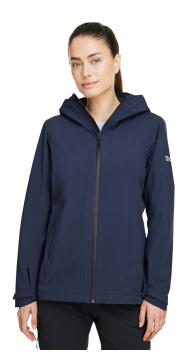

## 5031011

Jack Wolfskin Ladies' Pack And Go Rain Jacket

### 2 Available Colors

| Black     | Night Blue |
|-----------|------------|
| PMS<br>na | PMS<br>na  |