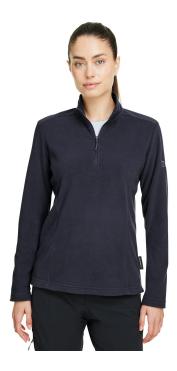

## 5030921

Jack Wolfskin Ladies' Taunus Lightweight Half-Zip Fleece

#### Fabric

- Breathable midweight fleece
- Warm and lightweight
- Main Fabric : Polartec 100 Series; 100% polyester (recycled)
- Weight: 280g (size M)
- Bluesign approved product manufactured to strict social and environmental requirements.