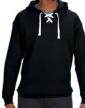

## JA8830 primeplus

J America Adult Sport Lace Hooded Sweatshirt

#### Fabric

- split front placket with six sewn eyelets
- thick flat White drawcord with Grey ticking
- sport shoulder panel
- Sizes • XXS - 3XL

polyester

• 10 oz., 80% ringspun cotton, 20%

jersey-lined three-piece hood

- front pouch pocket; custom color laces - JA8831
- spandex blend ribbed cuffs, waistband and side gusset panels