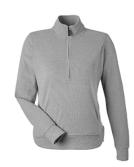

### J America Ladies' Element Fleece Quarter-Zip

#### Fabric

S - 2XL

- Textured look fabric
- 8.25 oz., 90% polyester, 10% spandex brushed fleece
- Cover-stitching throughoutConcealed nylon zipper
- Sizes
- Self fabric cuffs and waistband
  Rounded hi-low hemline with overlap at sideseams
- Welt side pockets
- Tear away label
- Ladies' fit