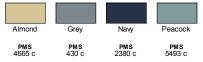

# PRODUCT DETAILS



## 8762JA

### J America Ladies' Element Fleece Quarter-Zip

#### Features

#### Fabric

S - 2XL

- Textured look fabric
- 8.25 oz., 90% polyester, 10% spandex brushed fleece
- Cover-stitching throughoutConcealed nylon zipper
- Sizes
- Self fabric cuffs and waistband
  Rounded hi-low hemline with overlap at sideseams
- Welt side pockets
- Tear away label
- Ladies' fit

#### **Product Specifications**

|               | S  | М  | L  | XL | 2XL |
|---------------|----|----|----|----|-----|
| BODY LENGTH   | 24 | 25 | 26 | 27 | 28  |
| BODY WIDTH    | 20 | 21 | 22 | 23 | 25  |
| SLEEVE LENGTH | 31 | 32 | 33 | 34 | 35  |

#### **4 Available Colors**