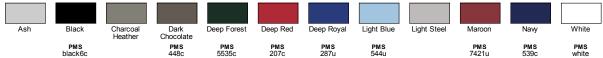

4 USD

#### **Features**

- 90% cotton, 10% polyester
- low pill, high-stitch density PrintPro® XP fabric with 100% cotton face
- jersey-lined two-ply hood with dyedto-match drawcord
- roomy front pouch pocket
- double-needle coverseamed armholes and waistband
- cotton/polyester/spandex cuffs and relaxed waistband
- Light Steel is 85% cotton, 15% poly;
   Charcoal Heather is 65% cotton, 35% poly

### **Product Specifications**

|                  | S  | M  | L  | XL | 2XL  | 3XL |
|------------------|----|----|----|----|------|-----|
| BODY WIDTH       | 21 | 23 | 25 | 27 | 29   | 31  |
| FULL BODY LENGTH | 28 | 29 | 30 | 31 | 32   | 33  |
| SLEEVE LENGTH    | 24 | 24 | 24 | 24 | 23.5 | 23  |
|                  |    |    |    |    |      |     |





IEW SIDE VIE

### 12 Available Colors