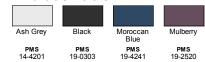

lend with cotton yarn for a more structured and vintage cut
- A velvety hand on the outside and double brushed interior make this crewneck a dream to wear
- Over the past 4 years, Glyder has partnered with Eden Reforestation Projects to restore forests on a massive scale by planting trees in various nations around the world

#### **Fabric**

11.64 oz., 46% cotton, 46% modal, 8% spandex

#### Sizes

XS - 3XL







SIDE VIE

### **Product Specifications**

|               | xs | S    | М  | L    | XL | 2XL   | 3XL   |
|---------------|----|------|----|------|----|-------|-------|
| BODY LENGTH   | 24 | 25.5 | 26 | 27.5 | 28 | 29    | 29.5  |
| BODY WIDTH    | 22 | 23   | 24 | 25   | 26 | 29.25 | 30.25 |
| SLEEVE LENGTH | 20 | 20   | 20 | 20   | 20 | 20.75 | 20.75 |

### 4 Available Colors