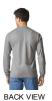

### G674

Gildan Unisex Softstyle CVC Long Sleeve T-Shirt

#### Features

- Narrow width, rib collar
- Taped neck and shoulders for comfort and durability
- Rib cuffs
- Modern classic fit, seamless body
- Tear away label
- Gildan partners with Better Cotton to improve cotton farming globally
- Plastic waste is diverted from landfills annually by the removal of polybags from all products except color white