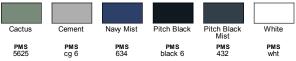

# PRODUCT DETAILS

## **GILDAN**°

### G674

Gildan Unisex Softstyle CVC Long Sleeve T-Shirt

#### Features

- Narrow width, rib collar
- Taped neck and shoulders for comfort and durability
- Rib cuffs
- Modern classic fit, seamless body
- Tear away label
- Gildan partners with Better Cotton to improve cotton farming globally
- Plastic waste is diverted from landfills annually by the removal of polybags from all products except color white

#### **Product Specifications**

|               | S    | М  | L  | XL | 2XL | 3XL |
|---------------|------|----|----|----|-----|-----|
| BODY LENGTH   | 28   | 29 | 30 | 31 | 32  | 33  |
| BODY WIDTH    | 18   | 20 | 22 | 24 | 26  | 28  |
| SLEEVE LENGTH | 33.5 | 35 | 36 | 37 | 38  | 39  |

#### 6 Available Colors



#### Fabric

- 4.6 oz/SqYd, 30/1, 60% ring spun cotton, 40% polyester
- Softstyle's high stitch density fabric offers a smoother printing surface.
- Subtle Heather appearance on all colors except Black and White
- Made with OEKO-TEX certified lowimpact dyes

#### Sizes

S - 3XL