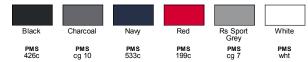

# PRODUCT DETAILS

## **GILDAN**°

### **G642**

## Gildan Men's Softstyle® Tank

#### **Features**

- Semi-fitted side seamed body
- Self-fabric trim applied to neckline and armholes
- High stitch density for smoother printing surface
- Tear away label

#### **Fabric**

- 100% ringspun cotton
- RS Sport Grey: 90% ringspun cotton, 10% polyester
- Gildan's manufacturing process utilizes 45% renewable energy
- Gildan's Community Investment Program supports education, the environment, humanitarian aid and active living in the communities we do business in.

#### Sizes

■ S - 2XL

#### 6 Available Colors