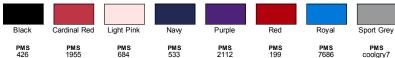

|
| 23.5  | 26.5                    | 27.75                                             | 30.25                                                            | 33                                                                                                                                                                                                       |
|       | 20.25<br>15.25<br>20.25 | 20.25 21.75<br>15.25 16.25<br>20.25 21.75<br>- 15 | 20.25 21.75 23<br>15.25 16.25 17.25<br>20.25 21.75 23<br>- 15 17 | 20.25         21.75         23         24.5           15.25         16.25         17.25         18.25           20.25         21.75         23         24.5           -         15         17         18 |







SIDE VIEV





#### 8 Available Colors