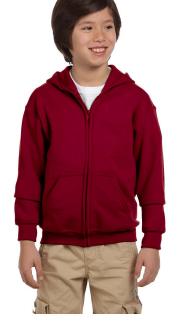

# Gildan Youth Heavy Blend™ 8 oz., 50/50 Full-Zip Hood

#### **Features**

### Sizes btton, 50% polyester Sizes ■ XS - XL

- 50% cotton, 50% polyesterpill-resistant air jet yarn
- unlined hood
- set-in sleeves
- pouch pockets; YKK nylon zipper
- 1x1 ribbed cuffs and waistband with
- double-needle stitching throughout;
- double-needle stitching throughout no drawcord for added safety