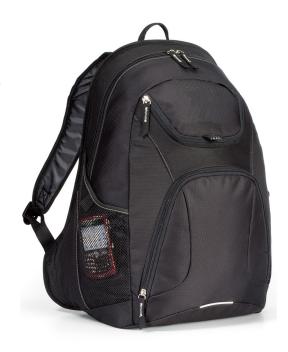

## 5147

### **Gemline Quest Laptop Backpack**

### **Features**

- Modern and sporty, this backpack is perfect while on the go
- Large main compartment with padded computer pocket (fits up to 15.4" laptop) and mesh pockets for storage
- Front zippered pocket features multi-function organizer
- Top zippered pocket stores mp3 player with earphone outlet
- Two side mesh pockets for water bottle (water bottle not included) and accessories
- Padded, adjustable shoulder straps
- Dimensions: 14.5"l x 17.5"h x 6.5"w