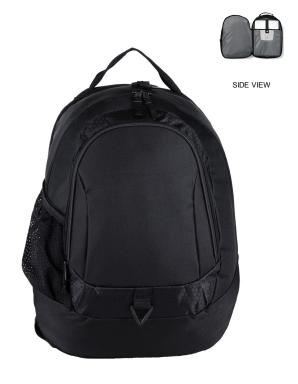

## **Gemline Primary Laptop Backpack**

### **Features**

- Padded back zippered pocket with Viewpoint System compartment to store and protect computer during travel (fits up to 15.4" laptop)
- Backpack opens flat to help expedite airport security
- Front zippered pocket with multifunction organizer, charging cord pass through, and cell phone pockets
- Side mesh pocket for water bottle (not included)
- Main zippered compartment for maximum storage
- Top grab handles and adjustable padded shoulder straps
- Tri ring for keys