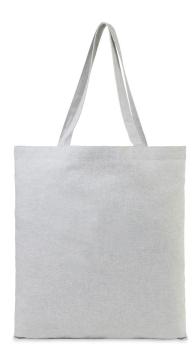

### Gemline Aware™ Recycled Cotton Tote

## Fabric10 oz. recycled cotton

- Carry your essentials inside this casual tote bag made with 100% recycled materials
- Sizes • OS
- A classic, purposeful design with two top handles long enough to carry on the shoulder or by hand
- A truly sustainable and reusable bag for everyday use
- Shoulder strap length: 25.6ö
- Dimensions: 14.6"l x 16.5"h
- The AWAREÖ exterior is the worldÆs first hybrid (physical tracer+public blockchain) traceability technology delivering an indisputable way to track and validate textile impact from origin to consumer. To learn more, visit wearaware.co
- Scan the QR code located inside the product to access the AWAREÖ Virtual ID & Product Passport