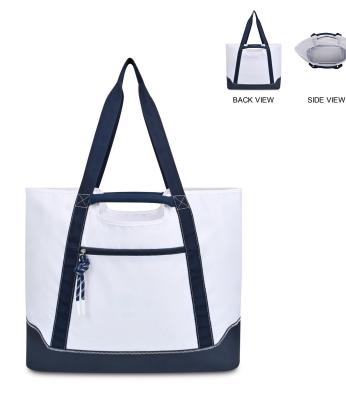

### Gemline Harborside XL Boat Bag

#### **Features**

- A classic and functional oversized tote with a nautical twist
- Large opening is roomy enough for a day out on the boat
- Interior zippered pocket for stashing snacks or valuables
- Front zippered pocket provides more storage options
- Boating-inspired cord zipper puller with silicone ends
- Shoulder straps and filled grab handle for dual carry options
- Dimensions: 26.25"l 16.25"h 9"w

### **Fabric**

- 420D nylon, 600D poly
- Water-resistant TPU-coated bottom