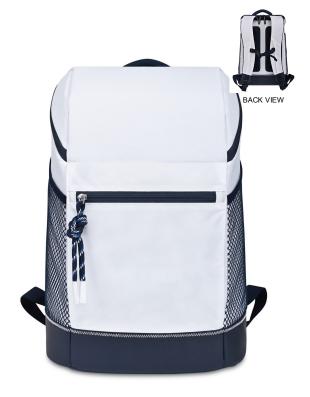

### Gemline Harborside Backpack Cooler

#### **Features**

- A classic and functional backpack cooler with a nautical twist
- Large opening for easy access
- Interior slash pocket for stashing snacks or utensils
- Front zippered pocket with bottle opener
- Boating-inspired cord zipper puller with silicone ends
- Two stretch mesh side pockets for bottles or accessories
- Padded back panel and adjustable sports mesh straps for added comfort
- · Sternum strap for ease of carry
- Holds 28 cans
- Dimensions: 12"I 17.25"h 7"w

#### **Fabric**

- 420D nylon, 600D poly, PEVA
- Water-resistant TPU-coated bottom
- Wipe clean interior PEVA lining

#### 1 Available Colors

White

.....