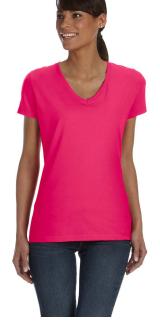

# Fruit of the Loom Ladies' 5 oz. HD Cotton™ V-Neck T-Shirt

MSRP: Call for pricing

#### **Features**

- 100% cotton preshrunk jersey
- high-density fabric for exceptional print clarity
- 1x1 rib set-in collar with mitered Vneck construction
- should-to-shoulder taping;
  sideseamed & slightly contoured for a flattering fit
- double-needle coverstitching on sleeve and bottom hem
- Athletic Heather is 90% cotton, 10% polyester
- classic ladies' styling with feminine neckline, sleeves and fit

#### Sizes

■ S - 2XL

Product Specifications

|             | S  | M  | L    | XL | 2XL  |
|-------------|----|----|------|----|------|
| BODY LENGTH | 25 | 26 | 27   | 28 | 29   |
| BODY WIDTH  | 18 | 19 | 20.5 | 22 | 23.5 |