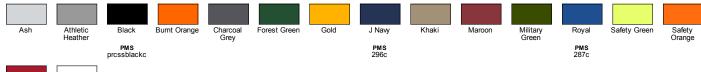

of the Loom Adult 5 oz. HD Cotton™ **Pocket T-Shirt**

Sizes ■ S - 3XL

MSRP: Call for pricing

#### **Features**

- 100% cotton preshrunk jersey
- Ash 98/2 cotton/poly; Athletic Heather - 90/10; Safety(Green & Orange) - 50/50
- high-density fabric for exceptional print clarity
- double-needle coverstitched front neck; seamless 1x1 ribbed collar
- shoulder-to-shoulder tape
- five-point, double-needle stitched left-chest pocket
- double-needle stitched sleeves and bottom hem

### **Product Specifications**

|               | S  | М  | L  | XL | 2XL | 3XL |
|---------------|----|----|----|----|-----|-----|
| BODY LENGTH   | 28 | 29 | 30 | 31 | 32  | 33  |
| BODY WIDTH    | 18 | 20 | 22 | 24 | 26  | 28  |
| SLEEVE LENGTH | -  | 0  | 0  | 0  | 0   | -   |











#### 16 Available Colors







PMS white