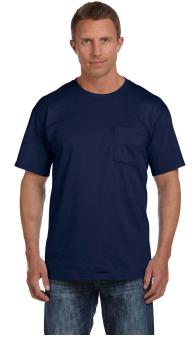

## **3931P** prime

## Fruit of the Loom Adult 5 oz. HD Cotton™ **Pocket T-Shirt**

Sizes ■ S - 3XL

MSRP: Call for pricing

#### **Features**

- 100% cotton preshrunk jersey
- Ash 98/2 cotton/poly; Athletic Heather - 90/10; Safety(Green & Orange) - 50/50
- high-density fabric for exceptional print clarity
- double-needle coverstitched front neck; seamless 1x1 ribbed collar
- shoulder-to-shoulder tape
- five-point, double-needle stitched left-chest pocket
- double-needle stitched sleeves and bottom hem