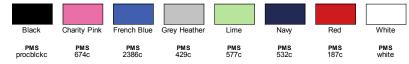

for everyday activity and movement

#### **Fabric**

 5 oz./yd² / 170 gsm, 58% cotton, 39% modal, 3% spandex jersey

#### Sizes

XS - 3XL



|                  | XS    | S      | М    | L      | XL    | 2XL    | 3XL   |
|------------------|-------|--------|------|--------|-------|--------|-------|
| BODY WIDTH       | 17.5  | 18.5   | 19.5 | 21     | 22.5  | 24     | 25.5  |
| FULL BODY LENGTH | 25.25 | 25.875 | 26.5 | 27.125 | 27.75 | 28.375 | 29    |
| SLEEVE LENGTH    | 30    | 31     | 32   | 33     | 34    | 34.625 | 35.25 |

#### Size Chart

|       | XS    | S     | М     | L     | XL    | 2XL   | 3XL   |
|-------|-------|-------|-------|-------|-------|-------|-------|
| CHEST | 31-32 | 33-35 | 36-38 | 39-42 | 43-45 | 46-49 | 50-53 |







SIDE VIE







#### 8 Available Colors