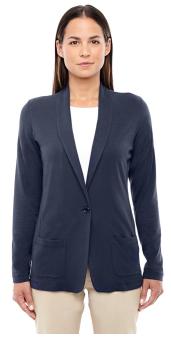

## Devon & Jones Ladies' Perfect Fit™ Shawl Collar Cardigan

MSRP (A): \$42.00 USD

#### **Features**

- Always flattering Perfect Fit<sup>™</sup>
- Soft modal blend drapes without clinging
- Shawl collar with one-button closure
- Lower pockets
- Princess seam for feminine look
- Longer length for everyday activity and movement

#### **Fabric**

 5 oz./yd² / 170 gsm, 58% cotton, 39% modal, 3% spandex jersey