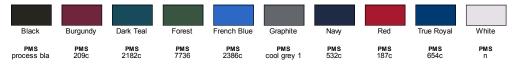

172 gsm, 100% polyester face plaited to 60% polyester, 40% cotton back (total overall garment 61% polyester, 39% cotton) with moisture-wicking and uv protection performance
- proprietary dual-sided mesh pique knit constructed of fine denier wicking polyester on the outside and soft-as-cotton wicking blend on the inside

### Sizes

■ XS - 3XL

## **Product Specifications**

|               | xs    | S     | М     | L      | XL   | 2XL    | 3XL   |
|---------------|-------|-------|-------|--------|------|--------|-------|
| BODY LENGTH   | 26.5  | 27    | 28    | 29     | 30   | 31     | 31.5  |
| BODY WIDTH    | 18.5  | 19.5  | 20.5  | 22.5   | 24.5 | 26.5   | 28.5  |
| SLEEVE LENGTH | 15.25 | 15.75 | 16.25 | 16.875 | 17.5 | 18.125 | 18.75 |







SIDE VIE









# 10 Available Colors