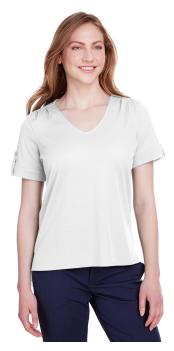

# Devon & Jones Ladies' CrownLux Performance™ Plaited Rolled-Sleeve Top

#### **Features**

- decorative roll-up cuff design
- flattering v-neck with shoulder pleat details
- side vents
- hi-low hemline
- luxury, comfort and performance in one

#### **Fabric**

- 5.1 oz/yd² / 172 gsm, 100% polyester face plaited to 60% polyester, 40% cotton back (total overall garment 61% polyester, 39% cotton) with moisture-wicking and uv protection performance
- proprietary dual-sided mesh pique knit constructed of fine denier wicking polyester on the outside and soft-as-cotton wicking blend on the inside