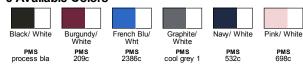

llar with contrast double tipping
- Hi-low hemline
- Side vents
- Active fit
- Easy care

#### **Fabric**

- 5.1 oz/yd2 / 172 gsm, 100% polyester face plaited to 60% polyester, 40% cotton back (total overall garment 61% polyester, 39% cotton)
- Proprietary dual-sided mesh pique knit constructed of fine denier wicking polyester on the outside and soft-as-cotton wicking blend on the inside
- Moisture-wicking and UV protection 15-39

#### **Sizes**

XS - 3XL

## **Product Specifications**

|             | XS   | S    | М    | L    | XL   | 2XL  | 3XL  |
|-------------|------|------|------|------|------|------|------|
| BODY LENGTH | 25   | 25.5 | 26.5 | 27.5 | 28.5 | 29.5 | 30   |
| BODY WIDTH  | 17.5 | 18.5 | 19.5 | 21.5 | 23.5 | 25   | 27.5 |







K VIEW S









## 6 Available Colors