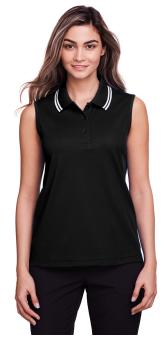

# DG20SW

# Devon & Jones Ladies' CrownLux Performance™ Plaited Tipped Sleeveless Polo

MSRP (A): \$22.00 USD

#### **Features**

- Three-button placket
- Dyed-to-match buttons
- Matching flat-knit collar with contrast double tipping
- Hi-low hemline
- Side vents
- Active fit
- Easy care

#### **Fabric**

- 5.1 oz/yd2 / 172 gsm, 100% polyester face plaited to 60% polyester, 40% cotton back (total overall garment 61% polyester, 39% cotton)
- Proprietary dual-sided mesh pique knit constructed of fine denier wicking polyester on the outside and soft-as-cotton wicking blend on the inside
- Moisture-wicking and UV protection 15-39