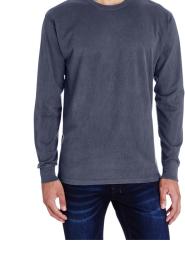

# ComfortWash by Hanes Unisex 5.5 oz., 100% **Ringspun Cotton Garment-Dyed Long-Sleeve** T-Shirt

MSRP (A): \$15.22 USD

### **Features**

- Made with American grown cotton
- Enzyme washed for ultimate
- Proprietary process minimizes dye migration
- Twill shoulder to shoulder neck tape
- Double-needle cover stitching throughout
- Ribbed set-in collar
- 3/4 inch hems
- Ribbed cuffs

### **Fabric**

■ 5.5 oz. 100% ring-spun cotton