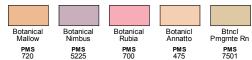

#### **Fabric**

- 5.5 oz., 22 singles
- 100% ring spun cotton
- Garment dyed (botanical dyes)
- Made with sustainably sourced USA grown cotton

■ S - 3XL

#### **5 Available Colors**

ACK VIEW