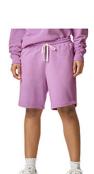

# **Comfort Colors Unisex Lightweight Sweat Short**

#### **Features**

- Natural colored flatcord
- Jersey-lined side pockets
- Differential rise for a better fit
- Relaxed fit, side seamed short
- Signature twill label
- Proud member of the U.S. Cotton Trust Protocol