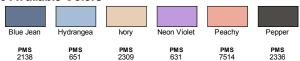

MFORT COLORS**

### 1468CC

# **Comfort Colors Unisex Lightweight Sweat Short**

#### **Features**

- Natural colored flatcord
- Jersey-lined side pockets
- Differential rise for a better fit
- Relaxed fit, side seamed short
- Signature twill label
- Proud member of the U.S. Cotton Trust Protocol

#### **Fabric**

- 6.4 oz/SqYd, 31/1. 100% ring spun US cotton
- Made with 100% soft ring spun cotton fabric and cotton threads
- Made with OEKO-TEX certified lowimpact dyes, clean pigment dye colors are salt free

#### **Sizes**

■ S - 2XL

#### **Product Specifications**

|               | S   | М   | L   | XL  | 2XL  |
|---------------|-----|-----|-----|-----|------|
| INSEAM LENGTH | 7.5 | 7.5 | 7.5 | 7.5 | 7.5  |
| WAIST WIDTH   | 15  | 16  | 17  | 18  | 19.5 |

#### **6 Available Colors**







SIDE VIE