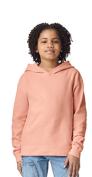

# **Comfort Colors Youth Lightweight Hooded Sweatshirt**

#### **Features**

- Jersey lined hood
- Rolled forward shoulder
- 1x1 rib cuffs and waistband with spandex
- Relaxed fit, seamless body
- Signature twill label and back neck tape
- CPSIA tracking label compliant
- Companion style: 1467CC
- The Pigment Pure process uses 3 times less water, 40% less process time and is salt-free
- Gildan's Community Investment Program supports education, the environment, humanitarian aid and active living in the communities we do business in. Learn more at: Gildan- Making Apparel Better (gildancorp.com)

#### **Fabric**

- 6.4 oz/SqYd, 31/1, 100% ring spun U.S. cotton
- Comfort Colors styles are garment dyed for that lived in feel and almost no shrinkage at home
- Made with 100% soft ring spun cotton fabric and cotton threads