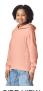

# **Comfort Colors Youth Lightweight Hooded Sweatshirt**

#### **Features**

- Jersey lined hood
- Rolled forward shoulder
- 1x1 rib cuffs and waistband with spandex
- Relaxed fit, seamless body
- Signature twill label and back neck tape
- CPSIA tracking label compliant
- Companion style: 1467CC
- The Pigment Pure process uses 3 times less water, 40% less process time and is salt-free
- Gildan's Community Investment Program supports education, the environment, humanitarian aid and active living in the communities we do business in. Learn more at: Gildan- Making Apparel Better (gildancorp.com)

#### **Fabric**

- 6.4 oz/SqYd, 31/1, 100% ring spun U.S. cotton
- Comfort Colors styles are garment dyed for that lived in feel and almost no shrinkage at home
- Made with 100% soft ring spun cotton fabric and cotton threads