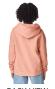

# **Comfort Colors Youth Lightweight Hooded Sweatshirt**

#### **Features**

- Jersey lined hood
- Rolled forward shoulder
- 1x1 rib cuffs and waistband with spandex
- Relaxed fit, seamless body
- Signature twill label and back neck tape
- CPSIA tracking label compliant
- Companion style: 1467CC
- The Pigment Pure process uses 3 times less water, 40% less process time and is salt-free
- Gildan's Community Investment Program supports education, the environment, humanitarian aid and active living in the communities we do business in. Learn more at: Gildan- Making Apparel Better (gildancorp.com)

#### **Fabric**

- 6.4 oz/SqYd, 31/1, 100% ring spun U.S. cotton
- Comfort Colors styles are garment dyed for that lived in feel and almost no shrinkage at home
- Made with 100% soft ring spun cotton fabric and cotton threads