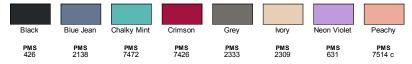

communities we do business in. Learn more at: Gildan- Making Apparel Better (gildancorp.com)

#### **Fabric**

- 6.4 oz/SqYd, 31/1, 100% ring spun U.S. cotton
- Comfort Colors styles are garment dyed for that lived in feel and almost no shrinkage at home
- Made with 100% soft ring spun cotton fabric and cotton threads

#### Sizes

XS - XL







VIEW SIDE VI

#### **Product Specifications**

| •             |        |        |        |        |        |
|---------------|--------|--------|--------|--------|--------|
|               | XS     | S      | M      | L      | XL     |
| BODY LENGTH   | 17.500 | 20.000 | 21.000 | 23.000 | 25.000 |
| BODY WIDTH    | 14.000 | 15.500 | 17.500 | 18.500 | 20.000 |
| SLEEVE LENGTH | 21 250 | 23 250 | 26 000 | 29 250 | 32 500 |

#### 8 Available Colors