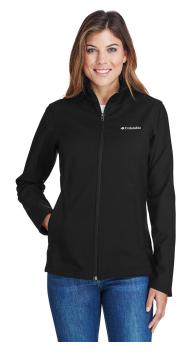

## Columbia Ladies' Kruser Ridge™ Soft Shell

MSRP (A): \$99.98 USD

#### **Features**

- Contoured sleeve cuffs
- Adjustable drawcord at bottom hem
- Zippered hand pockets
- Embroidered Columbia logo on left chest
- Please note that Columbia's hangtag for this style may say Style 1558161 or 1771
- Size 2XL refers to Columbia's size 1XL

#### **Fabric**

- 100% polyester Nexgen contour bonded soft shell
- Water and wind-resistant