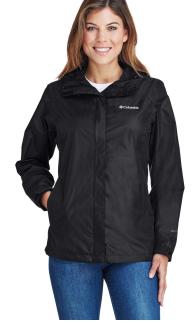

### Columbia Ladies' Arcadia™ II Jacket

MSRP (A): \$85.98 USD

#### **Features**

- Fully seam-sealed
- Adjustable storm hood
- Adjustable drawcord at bottom hem
- Packs into pocket
- Zippered hand pockets
- Embroidered Columbia logo on left chest
- Heat seal Omni-Tech logo on lower left sleeve

#### **Fabric**

- 2.1 oz., 100% nylon Omni-Tech™ coated waterproof/breathable shell
- 100% polyester mesh lining