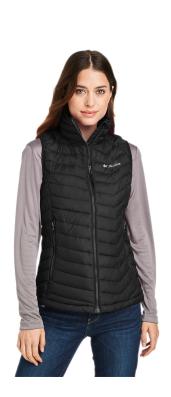

### 1757411 Columbia Ladies' Powder Lite™ Vest

#### Features

Interior pocketDrawcord adjustable hem

Binding at collar and armholeZippered hand pockets

#### Fabric

- Fabric-shell: Storm-Lite DP II 100%
- Omni-Heat<sup>™</sup> reflective lining
- Thermarator™ insulation
  Water-resistant fabric
  - water-resistar