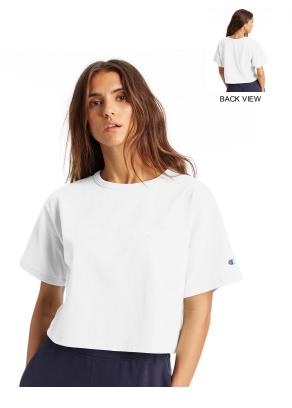

## Champion Ladies' Cropped Reverse Weave T-Shirt

#### Features

throughout

Fabric

- 1-inch bound ribbed collarDouble-needle construction
- 7 oz., 100% cotton jersey
  - Sizes • XS - 2XL
- Modern, cropped fitChampion "C" patch on left sleeve