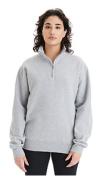

# **S450**

# **Champion Unisex Powerblend Quarter-Zip Pullover**

### **Features**

- Quarter-zip covered zipper
- Fleece-lined collar
- Forward shoulders
- Embroidered Champion "C" patch at left cuff
- "A-" list status from CDP (Carbon Disclosure Project)
- Energy Star Partner of the Year (14 consecutive years)
- Every piece of Champion apparel purchased from alphabroder qualifies for Hanes4Education

#### **Fabric**

■ 9 oz., 50% cotton, 50% polyester

#### **Sizes**

■ S - 3XL

SIDE VIE