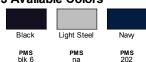

*

### **Features**

- Quarter-zip covered zipper
- Fleece-lined collar
- Forward shoulders
- Embroidered Champion "C" patch at left cuff
- "A-" list status from CDP (Carbon Disclosure Project)
- Energy Star Partner of the Year (14 consecutive years)
- Every piece of Champion apparel purchased from alphabroder qualifies for Hanes4Education

#### **Fabric**

■ 9 oz., 50% cotton, 50% polyester

#### **Sizes**

■ S - 3XL







SIDE VIE

## **Product Specifications**

|               | S    | M     | L  | XL    | 2XL  | 3XL   |
|---------------|------|-------|----|-------|------|-------|
| BODY LENGTH   | 27   | 28    | 29 | 30    | 31   | 32    |
| BODY WIDTH    | 20   | 22    | 24 | 26    | 28   | 29.5  |
| SLEEVE LENGTH | 34.5 | 35.75 | 37 | 38.25 | 39.5 | 40.75 |

### 3 Available Colors