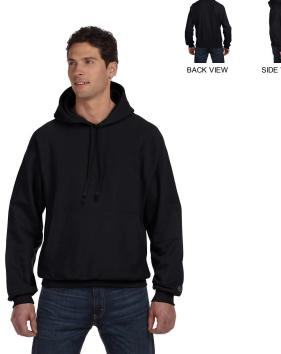

### **Champion Reverse Weave® Pullover Hooded Sweatshirt**

MSRP (A): \$59.70 USD

#### **Features**

- Self-fabric, two-ply hood
- Tag label
- 3¾ " wide 1x1 ribbed knit cuffs and 1x1 rib at underarm, sides and bottom hem
- "C" logo at left cuff