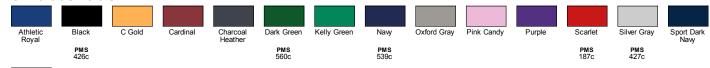

us

### **Champion Reverse Weave® Pullover Hooded Sweatshirt**

MSRP (A): \$59.70 USD

#### **Features**

- Self-fabric, two-ply hood
- Tag label
- 3¾ " wide 1x1 ribbed knit cuffs and 1x1 rib at underarm, sides and bottom hem
- "C" logo at left cuff

#### **Fabric**

- 12 oz., 82% cotton, 18% polyester
- Silver Gray is 80/20, Oxford Gray is 78/22
- Low shrinkage

#### Sizes

■ S - 3XL

#### **Product Specifications**

|                  | S     | M     | L     | XL    | 2XL   | 3XL   |
|------------------|-------|-------|-------|-------|-------|-------|
| BODY WIDTH       | 22.75 | 24.75 | 26.75 | 28.75 | 30.75 | 32.75 |
| FULL BODY LENGTH | 27    | 28    | 29    | 30    | 31    | 32    |
| SLEEVE LENGTH    | 36.5  | 37.75 | 39    | 40.25 | 41.5  | 42.75 |







#### 15 Available Colors