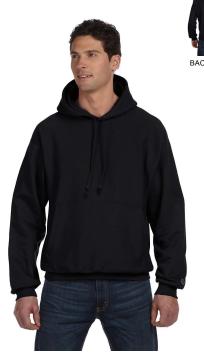

### **Champion Reverse Weave® Pullover Hooded Sweatshirt**

MSRP (A): \$59.70 USD

#### **Features**

- Self-fabric, two-ply hood
- Tag label
- 3¾ " wide 1x1 ribbed knit cuffs and 1x1 rib at underarm, sides and bottom hem
- "C" logo at left cuff