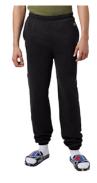

# **Champion Unisex Powerblend Fleece Sweatpant**

#### **Features**

- Covered elastic waistband with inside drawcord
- Elastic cuffs
- Champion "C" patch at left hip
- "A-" list status from CDP (Carbon Disclosure Project)
- Energy Star Partner of the Year (14 consecutive years)
- Every piece of Champion apparel purchased from alphabroder qualifies for Hanes4Education

### **Fabric**

■ 9 oz., 50% cotton, 50% polyester

#### Sizes

■ S - 2XL

SIDE VIEV