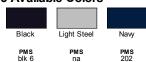

# PRODUCT DETAILS



## P950

# **Champion Unisex Powerblend Fleece Sweatpant**

#### **Features**

- Covered elastic waistband with inside drawcord
- Elastic cuffs
- Champion "C" patch at left hip
- "A-" list status from CDP (Carbon Disclosure Project)
- Energy Star Partner of the Year (14 consecutive years)
- Every piece of Champion apparel purchased from alphabroder qualifies for Hanes4Education

### **Fabric**

■ 9 oz., 50% cotton, 50% polyester

#### Sizes

■ S - 2XL







SIDE VIEV

## **Product Specifications**

|               | S    | M    | L    | XL | 2XL  |
|---------------|------|------|------|----|------|
| INSEAM LENGTH | 30.5 | 31.5 | 32.5 | 33 | 33.5 |
| WAIST WIDTH   | 11   | 13   | 15   | 17 | 19   |

#### 3 Available Colors