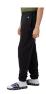

# **Champion Unisex Powerblend Fleece Sweatpant**

#### **Features**

- Covered elastic waistband with inside drawcord
- Elastic cuffs
- Champion "C" patch at left hip
- "A-" list status from CDP (Carbon Disclosure Project)
- Energy Star Partner of the Year (14 consecutive years)
- Every piece of Champion apparel purchased from alphabroder qualifies for Hanes4Education

### **Fabric**

■ 9 oz., 50% cotton, 50% polyester

#### Sizes

■ S - 2XL

SIDE VIEV