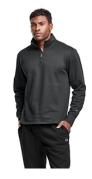

# **Champion Unisex Gameday Quarter-Zip Sweatshirt**

### **Features**

- Self-fabric cuffs and waistband
- Triple needle stitch details at cuffs, waistband, shoulders and back yoke
- Champion "C" patch on left sleeve
- Heat sealed neck label
- "A-" list status from CDP (Carbon Disclosure Project)
- Energy Star Partner of the Year (14 consecutive years)
- Every piece of Champion apparel purchased from alphabroder qualifies for Hanes4Education

#### **Fabric**

5.5 oz., 95% recycled polyester, 5% spandex