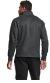

# **Champion Unisex Gameday Quarter-Zip Sweatshirt**

### **Features**

- Self-fabric cuffs and waistband
- Triple needle stitch details at cuffs, waistband, shoulders and back yoke
- Champion "C" patch on left sleeve
- Heat sealed neck label
- "A-" list status from CDP (Carbon Disclosure Project)
- Energy Star Partner of the Year (14 consecutive years)
- Every piece of Champion apparel purchased from alphabroder qualifies for Hanes4Education