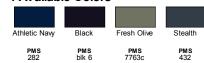

ffs and waistband
- Triple needle stitch details at cuffs, waistband, shoulders and back yoke
- Champion "C" patch on left sleeve
- Heat sealed neck label
- "A-" list status from CDP (Carbon Disclosure Project)
- Energy Star Partner of the Year (14 consecutive years)
- Every piece of Champion apparel purchased from alphabroder qualifies for Hanes4Education

#### **Fabric**

5.5 oz., 95% recycled polyester, 5% spandex

#### Sizes

■ S - 2XL







W SIDE VI

### **Product Specifications**

|               | S     | М    | L     | XL   | 2XL   |
|---------------|-------|------|-------|------|-------|
| BODY LENGTH   | 27.5  | 28.5 | 29.5  | 30.5 | 31.5  |
| BODY WIDTH    | 19    | 21   | 23    | 25   | 27    |
| SLEEVE LENGTH | 35.25 | 36   | 36.75 | 37.5 | 38.25 |

#### 4 Available Colors