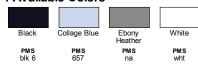

irt**

#### **Features**

- Self-fabric collar
- Two-needle hems
- Heat sealed neck label
- Champion "C" patch on back neck
- "A-" list status from CDP (Carbon Disclosure Project)
- purchased from alphabroder qualifies for Hanes4Education

#### **Fabric**

■ 5.3 oz., 89% recycled polyester, 11% spandex

#### **Sizes**

■ S - 2XL







## ■ Energy Star Partner of the Year (14 consecutive years) ■ Every piece of Champion apparel

### **Product Specifications**

|               | S      | М     | L     | XL     | 2XL    |
|---------------|--------|-------|-------|--------|--------|
| BODY LENGTH   | 21.25  | 22    | 22.75 | 23.5   | 24.75  |
| BODY WIDTH    | 20.5   | 21.5  | 23    | 24.75  | 25.625 |
| SLEEVE LENGTH | 13.625 | 13.75 | 14.25 | 14.875 | 15.25  |

#### **4 Available Colors**