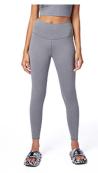

# **CHP120**

# **Champion Ladies' Legging**

### **Features**

- Inner waistband side entry pocket
- Champion "C" patch at back waistband
- 25" Inseam
- "A-" list status from CDP (Carbon Disclosure Project)
- Energy Star Partner of the Year (14 consecutive years)
- Every piece of Champion apparel purchased from alphabroder qualifies for Hanes4Education

#### **Fabric**

7.4 oz., 78% recycled polyester, 22% spandex