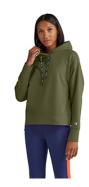

# **Champion Ladies' Gameday Hooded Sweatshirt**

#### **Features**

- Crossover single-ply hood
- Champion logo black drawcord
- Single needle stitching at armhole and neck
- Double-needle stitching at cuffs and waistband
- Self-fabric cuffs and waistband
- Champion "C" patch at left sleeve
- Heat sealed neck label
- "A-" list status from CDP (Carbon Disclosure Project)
- Energy Star Partner of the Year (14 consecutive years)
- Every piece of Champion apparel purchased from alphabroder qualifies for Hanes4Education

#### **Fabric**

5.5 oz., 95% recycled polyester, 5% spandex