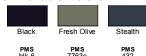

ingle needle stitching at armhole and neck
- Double-needle stitching at cuffs and waistband
- Self-fabric cuffs and waistband
- Champion "C" patch at left sleeve
- Heat sealed neck label
- "A-" list status from CDP (Carbon Disclosure Project)
- Energy Star Partner of the Year (14 consecutive years)
- Every piece of Champion apparel purchased from alphabroder qualifies for Hanes4Education

#### **Fabric**

5.5 oz., 95% recycled polyester, 5% spandex

#### Sizes

■ S - XL







SIDE VIEV

### **Product Specifications**

|               | S     | M    | L      | XL    |
|---------------|-------|------|--------|-------|
| BODY LENGTH   | 24.25 | 25   | 25.75  | 26.5  |
| BODY WIDTH    | 21    | 22   | 23.5   | 25.25 |
| SLEEVE LENGTH | 33    | 33.5 | 34.125 | 34.75 |

### 3 Available Colors