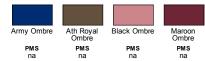

ogo on left sleeve
- Twill back neck display
- Woven Champion label
- "A" List Status from CDP (Carbon Disclosure Project)
- Energy Star Partner of The Year (12 Consecutive Years)
- Every piece of Champion Apparel purchased qualifies for Hanes4Education

#### **Fabric**

- 10 oz., 90% cotton/10% polyester
- Garment-dyed process results in washed colors with extra depth

#### Sizes

■ S - 3XL



## **Product Specifications**

|               | S    | М     | L      | XL     | 2XL    | 3XL    |
|---------------|------|-------|--------|--------|--------|--------|
| BODY LENGTH   | 27.5 | 28.5  | 29.5   | 30.5   | 31     | 31.5   |
| BODY WIDTH    | 20   | 22    | 24     | 26     | 28     | 30     |
| SLEEVE LENGTH | 34   | 35.25 | 35.875 | 36.625 | 37.375 | 38.125 |

#### 4 Available Colors