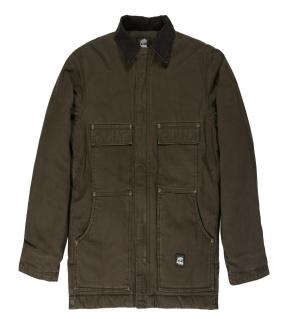

# **CH377T**

## Berne Men's Tall Highland Washed Chore Coat

MSRP (C): \$85.85 USD

#### **Features**

- Brass zipper with a hook/loop storm flap
- Two chest pockets with hook/loop closures
- Pleated elbows and action back
- Side vents with snap closure
- Hidden knit storm cuffs

#### **Fabric**

- 12 oz., super-duty 100% washed cotton duck
- Arctic-weight quilt lined taffeta