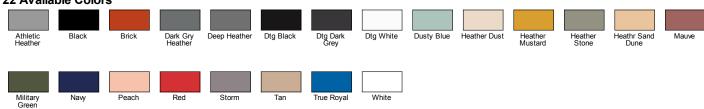

tures**

- Tear-away label
- Sideseamed
- Retail fit
- Drop shoulder
- Ribbed cuffs & waistband

#### **Fabric**

- 7 oz., 52% Airlume combed and ringspun cotton, 48% polyester
- Athletic Heather: 90% Airlume combed and ring-spun cotton, 10% polyester fleece
- DTG: direct-to-garment, print friendly
- DTG: face is 100% Airlume combed,ringspun cotton, balance is 70 cot/30 poly
- 6.5 oz., 52% airlume combed and ring-spun cotton, 48% polyester fleece
- 32 singles

#### Sizes

XS - 2XL

### **Product Specifications**

|             | xs    | S     | М     | L     | XL    | 2XL   |
|-------------|-------|-------|-------|-------|-------|-------|
| BODY LENGTH | 27.13 | 27.63 | 28.25 | 29.63 | 30.63 | 31.63 |
| BODY WIDTH  | 19.38 | 21.38 | 22.75 | 25.13 | 27.13 | 29.13 |

## 22 Available Colors