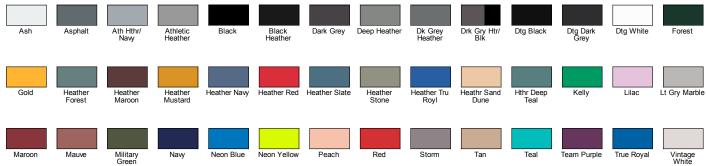

mbed ringspun cotton, 15% polyester
- Heather Navy is 60% Airlume combed and ringspun cotton, 40% polyester fle
- DTG: direct-to-garment, print friendly
- DTG: face is 100% Airlume combed,ring-spun cotton, balance is 70 cot/30 poly
- 6.5 oz., 60% combed and ringspun cotton, 40% polyester; 30 singles
- Digital colors are 100% polyester, 32 singles
- 32 singles
- 7 oz., 52% airlume combed and ringspun cotton, 48% polyester

#### Sizes

XS - 3XL

#### **Product Specifications**

|                  | XS   | S     | М    | L     | XL    | 2XL   | 3XL |
|------------------|------|-------|------|-------|-------|-------|-----|
| BODY WIDTH       | 18   | 19.5  | 21.5 | 23.5  | 25.5  | 27.5  | -   |
| FULL BODY LENGTH | 25.5 | 26.38 | 27.5 | 28.63 | 29.75 | 30.88 | -   |

#### 43 Available Colors