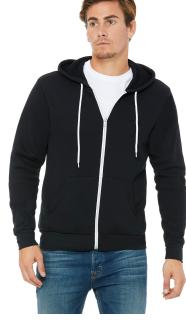

## Bella + Canvas Unisex Poly-Cotton Sponge Fleece Full-Zip Hooded Sweatshirt

#### Features

- Retail fit
- Unisex sizing
- White cord drawstring
- Full-zip closure with white taping
- Kangaroo pockets
- Ribbed cuffs and waistband
  Side a second
- Sideseamed
- Tear-away label
- Pre-shrunk