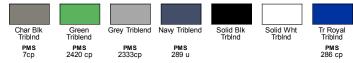

- WRAP certified and FLA participating company
- bella+canvas uses sustainable manufacturing processes with blue sign certified dyes, efficient dye houses that adhere to the state of california's epa regulations around waste water treatment and usage, and cutting facilities in los angeles that run on partial solar power with comprehensive recycling programs for paper waste and fabric scraps.

#### **Fabric**

- 3.8 oz., 40 singles
- 50% polyester, 25% airlume combed and ring-spun cotton, 25% rayon

#### Sizes

■ S-L

## **Product Specifications**

|               | S      | M     | L      |
|---------------|--------|-------|--------|
| BODY LENGTH   | 22.125 | 22.25 | 23.375 |
| BODY WIDTH    | 15.25  | 16.25 | 17.25  |
| SLEEVE LENGTH | 20.875 | 21.75 | 22.625 |

#### 7 Available Colors