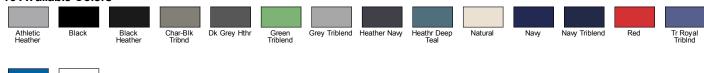

# PRODUCT DETAILS

## BELLA+CANVAS

### 3501Y

# **Bella + Canvas Youth Jersey Long-Sleeve T-Shirt**

MSRP (A): \$11.02 USD

#### **Features**

- Retail fit
- Sideseamed
- Ribbed cuff
- Tear-away label

#### **Fabric**

- 4.2 oz., 100% combed and ringspun cotton; 30 singles
- Dark Grey Heather is 52% combed and ringspun cotton, 48% polyester
- Triblends 3.4 oz., 50% poly, 25% combed ringspun cotton, 25% rayon, 40 singles

#### Sizes

■ S-L

### **Product Specifications**

|             | S      | M     | L      |
|-------------|--------|-------|--------|
| BODY LENGTH | 22.125 | 22.25 | 23.375 |
| BODY WIDTH  | 15.25  | 16.25 | 17.25  |







VIEW SIDE VIE

### 16 Available Colors

White

True Royal