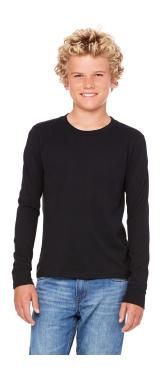

# **Bella + Canvas Youth Jersey Long-Sleeve T-Shirt**

MSRP (A): \$11.02 USD

#### **Features**

- Retail fit
- Sideseamed
- Ribbed cuff
- Tear-away label

#### **Fabric**

- 4.2 oz., 100% combed and ringspun cotton; 30 singles
- Dark Grey Heather is 52% combed and ringspun cotton, 48% polyester
- Triblends 3.4 oz., 50% poly, 25% combed ringspun cotton, 25% rayon, 40 singles