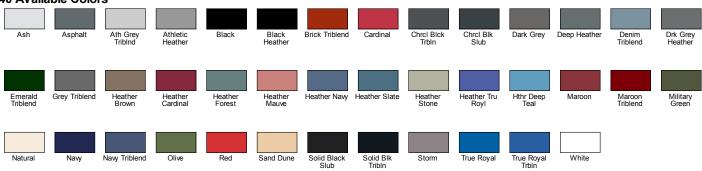

ringspun cotton; 30 singles
- Ash is 99/1 combed ringspun cotton/poly
- Athletic Heather is 90/10 combed ringspun cotton/poly
- all other Heather colors are 52% combed and ringspun cotton, 48% polyester
- Triblends 3.8 oz., 50% poly, 25% combed ringspun cotton, 25% rayon, 40 singles

#### Sizes

XS - 3XL

# **Product Specifications**

|                  | XS   | S     | М     | L     | XL   | 2XL   | 3XL |
|------------------|------|-------|-------|-------|------|-------|-----|
| BODY LENGTH      | -    | 0     | 0     | 0     | 0    | 0     | -   |
| BODY WIDTH       | 16.5 | 18    | 20    | 22    | 24   | 26    | -   |
| FULL BODY LENGTH | 27   | 28    | 29    | 30    | 31   | 32    | -   |
| SLEEVE LENGTH    | -    | 25.63 | 26.25 | 26.88 | 27.5 | 28.13 | -   |

# 40 Available Colors







#### Front View