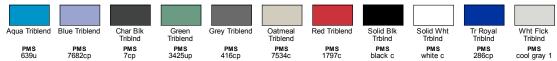

pany
- bella+canvas uses sustainable manufacturing processes with blue sign certified dyes, efficient dye houses that adhere to the state of california's epa regulations around waste water treatment and usage, and cutting facilities in los angeles that run on partial solar power with comprehensive recycling programs for paper waste and fabric scraps.

#### **Fabric**

- 3.8 oz., 40 singles
- 50% polyester, 25% Airlume combed and ring-spun cotton, 25% rayon

#### Sizes

■ XS - 2XL

## **Product Specifications**

|             | XS    | S     | M     | L     | XL    | 2XL   |
|-------------|-------|-------|-------|-------|-------|-------|
| BODY LENGTH | 26    | 27    | 28    | 29    | 30    | 31    |
| BODY WIDTH  | 16.25 | 18.25 | 20.25 | 22.25 | 24.25 | 26.25 |

#### 11 Available Colors