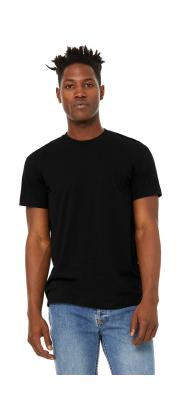

## **3301C** Bella + Canvas Unisex Sueded T-Shirt

#### Features

- Sueded
- Side-seamed
- Retail fit
- Unisex sizing
- Shoulder taping
- Tear-away label

#### Fabric

- 4.2 oz., 52% airlume combed and ring-spun cotton, 48% polyester, 32 singles
- Athletic Heather and Black Heather are 90% airlume combed and ringspun cotton, 10% polyester
- Pre-shrunk